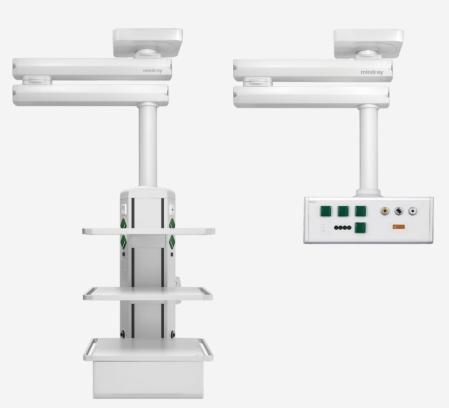

HyPort P30 Mechanical Pendant

HyPort P60 Motorized Pendant

With a m lock your and lift th The devic desired a and effici

Mindray also provides a compact anesthesia pendant design, namely P30/P60 with head distribution only, ensuring a large operating space for the surgical team.