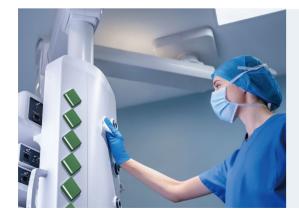

y more attention to efficient clinical workflow. Mindray innovation integrates high-end technology with ergonomic design. It develops a new generation of medical supply unit HyPort series, providing an efficient, easy-to-use and safe operating room environment.





HyPort P30 Mechanical Pendant

HyPort P60 Motorized Pendant



#### HyPort P90 Vertically Lifting Pendant

#### **Customized Design with Future-proof Flexibility**



### Safety

Safety is the first priority for medical devices, especially pendants that lift and support other heavy machines.



Brake system

Besides the standard friction brake, pneumatic or electromagnetic can be an option for additional safety.



Oxygen concentration monitoring 24-hour continuous monitoring of oxygen concentration with built-in alarm system



#### Infection control

- Screwless design ensures no snags or cuts
- Antimicrobial powder coating surface treatment

### **Anesthesia Pendant Solution**

Regardless of the adoption of anesthesia solutions, it gives physicians a reliable platform to work with anesthesia machines and creates a comfortable, safe operating room environment.



With a m lock your and lift th The devic desired a and effici

Mindray also provides a compact anesthesia pendant design, namely P30/P60 with head distribution only, ensuring a large operating space for the surgical team.

With a motorized arm/lifting system, HyPort P90 can lock your anesthesia workstation or endoscopy cart and lift them off the floor.

The devices can be conveniently moved into the desired area and securely parked, providing a clean