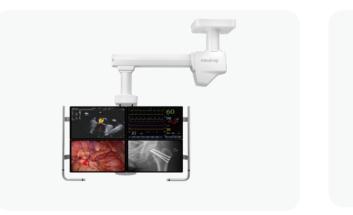

### **Imaging Mounting Solution**

Due to different clinical requirements and various display selections, the manufacturers were required to do lots of time-consuming and expensive customization previously. The Mindray imaging mounting solution provides flexible configurations.

Integrated information solution for Hybrid OR, Catheterization Lab, MIS OR, four screens up to 32", six screens up to 27".

**Rail-drawer\*2** 

- Adaptive Display Holder allows more
  - flexible purchasing decisions
- "All in one " design for less turbulence
  - towards laminar flow
- Various solution based on different clinical
  - image requirements