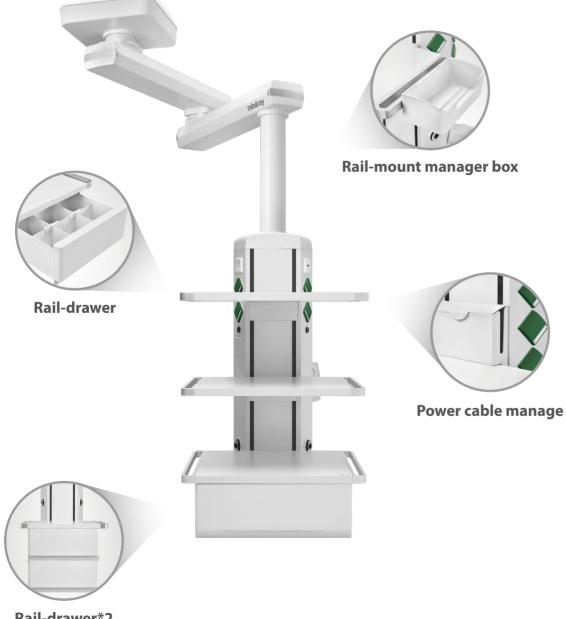

#### **Cable management**

#### Smart storage

Integrated information solution for Hybrid OR, Catheterization Lab, MIS OR, four screens up to 32", six screens up to 27".

**Rail-drawer\*2** 

- Adaptive Display Holder allows more
  - flexible purchasing decisions
- "All in one " design for less turbulence
  - towards laminar flow
- Various solution based on different clinical
  - image requirements