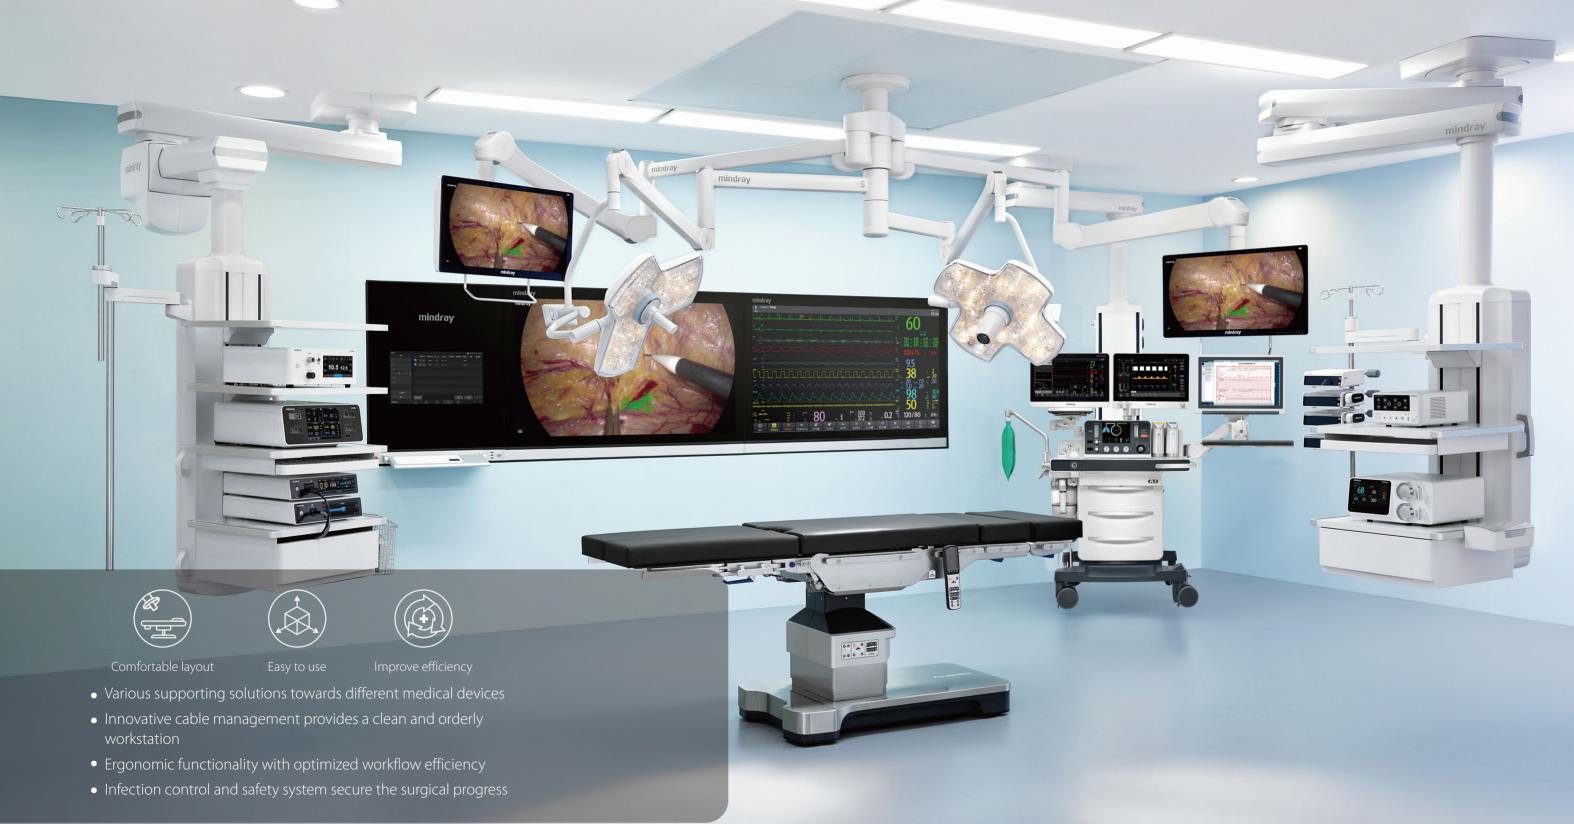

## Medical Supply Unit

With the continuous improvement of medical levels, people pay more attention to efficient clinical workflow. Mindray innovation integrates high-end technology with ergonomic design. It develops a new generation of medical supply unit HyPort series, providing an efficient, easy-to-use and safe operating room environment.

### **Anesthesia Pendant Solution**

Regardless of the adoption of anesthesia solutions, it gives physicians a reliable platform to work with anesthesia machines and creates a comfortable, safe operating room environment.

## **Endoscope Pendant Solution**

Minimally invasive surgery is known as a technique with fewer

### **Surgical Pendant Solution**

The design of the column will maximize the configuration requirements towards the quantity of electrical sockets

and gas outlets. In addition, the front and rear panels can be expanded as the component panels.

### **Imaging Mounting Solution**

Due to different clinical requirements and various display selections, the manufacturers were required to do lots of time-consuming and expensive customization previously. The Mindray imaging mounting solution provides flexible configurations.