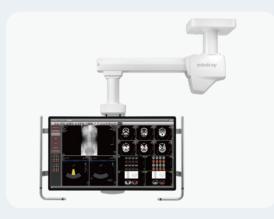

### **Imaging Mounting Solution**

Due to different clinical requirements and various display selections, the manufacturers were required to do lots of time-consuming and expensive customization previously. The Mindray imaging mounting solution provides flexible configurations.

Integrated information solution for Hybrid OR, Catheterization Lab, MIS OR, four screens up to 32", six screens up to 27".

**Rail-drawer\*2** 

- Adaptive Display Holder allows more
  - flexible purchasing decisions
- "All in one " design for less turbulence
  - towards laminar flow
- Various solution based on different clinical
  - image requirements