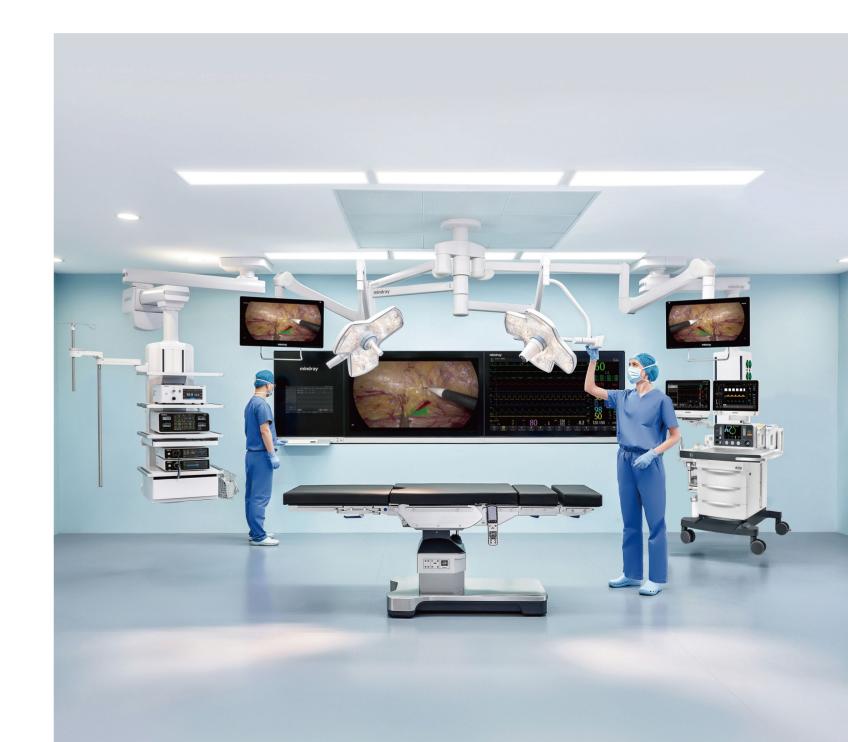

### **Imaging Mounting Solution**

Due to different clinical requirements and various display selections, the manufacturers were required to do lots of time-consuming and expensive customization previously. The Mindray imaging mounting solution provides flexible configurations.

- Easy movement together with a pneumatic brake ensures stability
- Effective bezel protection to ensure safe screen use

The monitor hanger can be adjusted according to the size of the monitor to meet different viewing needs, compatible with large format screens up to 65".

Integrated information solution for Hybrid OR, Catheterization Lab, MIS OR, four screens up to 32", six screens up to 27".

**Rail-drawer\*2** 

- Adaptive Display Holder allows more
  - flexible purchasing decisions
- "All in one " design for less turbulence
  - towards laminar flow
- Various solution based on different clinical
  - image requirements