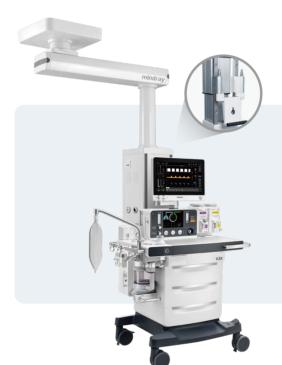

With a m lock your and lift th The devic desired a and effici

Mindray also provides a compact anesthesia pendant design, namely P30/P60 with head distribution only, ensuring a large operating space for the surgical team.

With a motorized arm/lifting system, HyPort P90 can lock your anesthesia workstation or endoscopy cart and lift them off the floor.

The devices can be conveniently moved into the desired area and securely parked, providing a clean and efficient workflow.