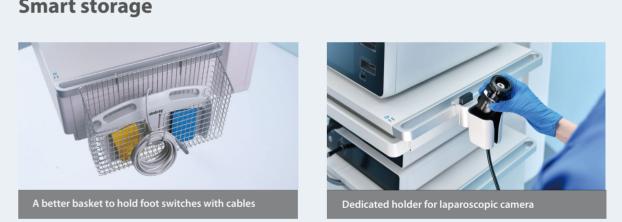

ives physicians a reliable platform to work with anesthesia machines and creates a comfortable, safe operating room environment.



With a m lock your and lift th The devic desired a and effici

Mindray also provides a compact anesthesia pendant design, namely P30/P60 with head distribution only, ensuring a large operating space for the surgical team.

With a motorized arm/lifting system, HyPort P90 can lock your anesthesia workstation or endoscopy cart and lift them off the floor.

The devices can be conveniently moved into the desired area and securely parked, providing a clean and efficient workflow.





## **Endoscope Pendant Solution**

Minimally invasive surgery is known as a technique with fewer

#### **Endoscope Pendant Solution**

#### **Cable management**



#### Smart storage



#### **Future-proof flexibility**





### **Surgical Pendant Solution**

The design of the column will maximize the configuration requirements towards the quantity of electrical sockets

and gas outlets. In addition, the front and rear panels can be expanded as the component panels.

### **Imaging Mounting Solution**

Due to different clinical requirements and various display selections, the manufacturers were required to do lots of time-consuming and expensive customization previously. The Mindray imaging mounting solution provides flexible configurations.





- Easy movement together with a pneumatic brake ensures stability
- Effective bezel protection to ensure safe screen use

The monitor hanger can be adjusted according to the size of the monitor to meet different viewing needs, c