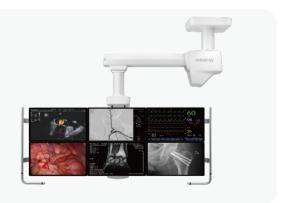

### **Imaging Mounting Solution**

Due to different clinical requirements and various display selections, the manufacturers were required to do lots of time-consuming and expensive customization previously. The Mindray imaging mounting solution provides flexible configurations.

Integrated information solution for Hybrid OR, Catheterization Lab, MIS OR, four screens up to 32", six screens up to 27".

**Rail-drawer\*2** 

- Adaptive Display Holder allows more
  - flexible purchasing decisions
- "All in one " design for less turbulence
  - towards laminar flow
- Various solution based on different clinical
  - image requirements