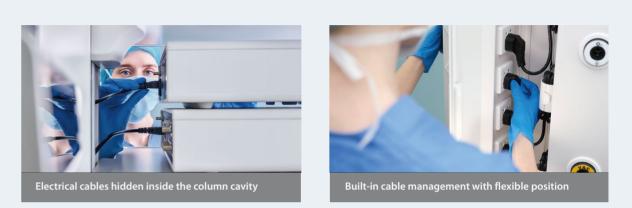

thesia solutions, it gives physicians a reliable platform to work with anesthesia machines and creates a comfortable, safe operating room environment.



With a m lock your and lift th The devic desired a and effici

Mindray also provides a compact anesthesia pendant design, namely P30/P60 with head distribution only, ensuring a large operating space for the surgical team.

With a motorized arm/lifting system, HyPort P90 can lock your anesthesia workstation or endoscopy cart and lift them off the floor.

The devices can be conveniently moved into the desired area and securely parked, providing a clean and efficient workflow.





## **Endoscope Pendant Solution**

Minimally invasive surgery is known as a technique with fewer

#### **Endoscope Pendant Solution**

#### **Cable management**



#### Smart storage



#### **Future-proof flexibility**





### **Surgical Pendant Solution**

The design of the column will maximize the configuration requirements towards the quantity of electrical sockets

and gas outlets. In addition, the front and rear panels can be expanded as the component panels.

### **Imaging Mounting Solution**

Due to different clinical requirements and various display selections, the manufacturers were required to do lots of time-consuming and expensive customization previously. The Mindray imaging mounting solution provides flexible configurations.





- Easy movement together with a pneumatic brake ensures stability
- Effective bezel protection to ensure safe screen use

The monitor hanger can be adjusted according to the size of the monitor to meet diff