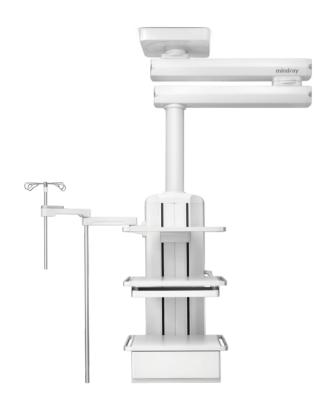

#### HyPort P90 Vertically Lifting Pendant

With a motorized arm/lifting system, HyPort P90 can lock your anesthesia workstation or endoscopy cart and lift them off the floor.

The devices can be conveniently moved into the desired area and securely parked, providing a clean and efficient workflow.