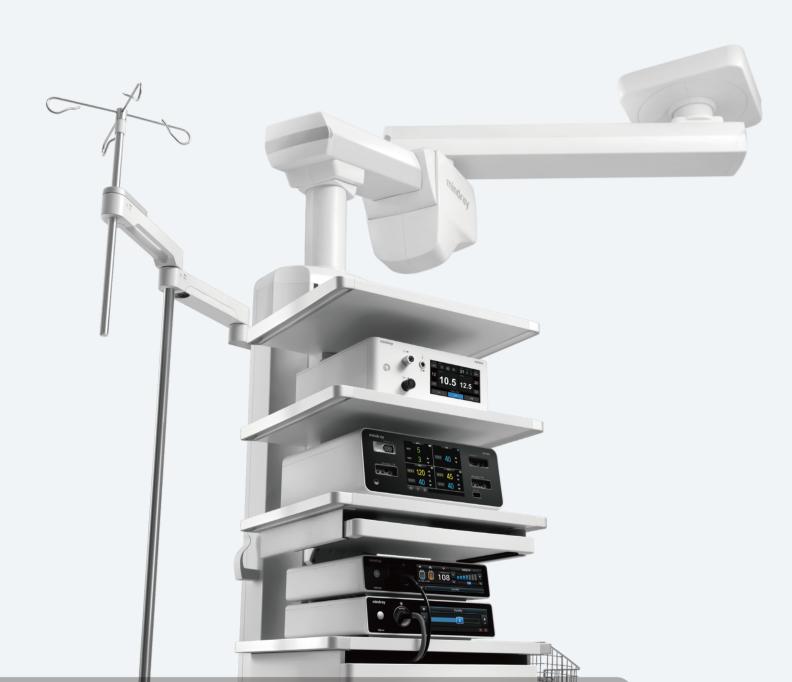

## **Endoscope Pendant Solution**

Minimally invasive surgery is known as a technique with fewer

#### **Endoscope Pendant Solution**

### **Surgical Pendant Solution**

The design of the column will maximize the configuration requirements towards the quantity of electrical sockets

and gas outlets. In addition, the front and rear panels can be expanded as the component panels.