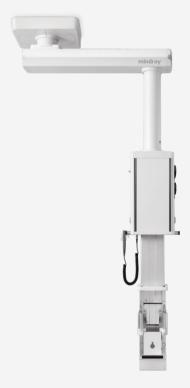

With a motorized arm/lifting system, HyPort P90 can lock your anesthesia workstation or endoscopy cart and lift them off the floor.

The devices can be conveniently moved into the desired area and securely parked, providing a clean and efficient workflow.