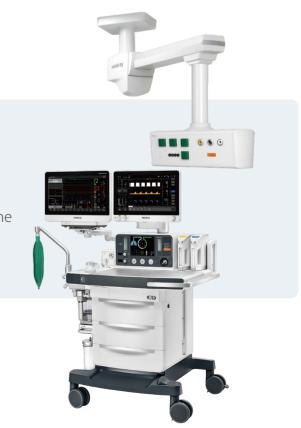

### **Anesthesia Pendant Solution**

Regardless of the adoption of anesthesia solutions, it gives physicians a reliable platform to work with anesthesia machines and creates a comfortable, safe operating room environment.

With a m lock your and lift th The devic desired a and effici

Mindray also provides a compact anesthesia pendant design, namely P30/P60 with head distribution only, ensuring a large operating space for the surgical team.

With a motorized arm/lifting system, HyPort P90 can lock your anesthesia workstation or endoscopy cart and lift them off the floor.

The devices can be conveniently moved into the desired area and securely parked, providing a clean and efficient workflow.