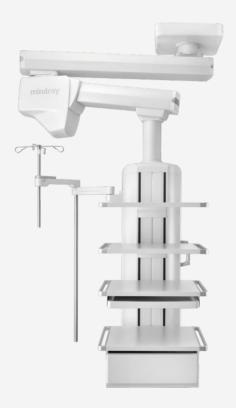

#### HyPort P90 Vertically Lifting Pendant

With a motorized arm/lifting system, HyPort P90 can lock your anesthesia workstation or endoscopy cart and lift them off the floor.

The devices can be conveniently moved into the desired area and securely parked, providing a clean and efficient workflow.