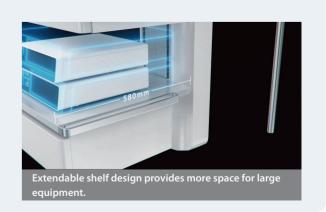

work with anesthesia machines and creates a comfortable, safe operating room environment.



With a m lock your and lift th The devic desired a and effici

Mindray also provides a compact anesthesia pendant design, namely P30/P60 with head distribution only, ensuring a large operating space for the surgical team.

With a motorized arm/lifting system, HyPort P90 can lock your anesthesia workstation or endoscopy cart and lift them off the floor.

The devices can be conveniently moved into the desired area and securely parked, providing a clean and efficient workflow.





## **Endoscope Pendant Solution**

Minimally invasive surgery is known as a technique with fewer

#### **Endoscope Pendant Solution**

#### **Cable management**



#### Smart storage



#### **Future-proof flexibility**





### **Surgical Pendant Solution**

The design of the column will maximize the configuration requirements towards the quantity of electrical sockets

and gas outlets. In addition, the front and rear panels can be expanded as the component panels.

### **Imaging Mounting Solution**

Due to different clinical requirements and various display selections, the manufacturers were required to do lots of time-consuming and expensive customization previously. The Mindray imaging mounting solution provides flexible configurations.





- Easy movement together with a pneumatic brake ensures stability
- Effective bezel protection to ensure safe screen use

The monitor hanger can be adjusted according to the size of the monitor to meet different viewing needs, compatible with large format screens up